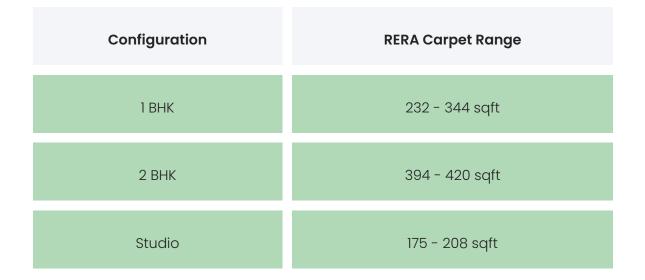

## FLAT INTERIORS

| 1 BHK                        | 232 - 344 sqft                                                                                                                          |  |
|------------------------------|-----------------------------------------------------------------------------------------------------------------------------------------|--|
| 2 BHK                        | 394 - 420 sqft                                                                                                                          |  |
| Studio                       | 175 – 208 sqft                                                                                                                          |  |
| 1 ВНК                        | 232 - 344 sqft                                                                                                                          |  |
| 2 BHK                        | 394 - 420 sqft                                                                                                                          |  |
| Studio                       | 175 - 208 sqft                                                                                                                          |  |
| 1 BHK                        | 232 - 344 sqft                                                                                                                          |  |
| 2 BHK                        | 394 - 420 sqft                                                                                                                          |  |
| Studio                       | 208 sqft                                                                                                                                |  |
| Floor To Ceiling Height      | Between 9 and 10 feet                                                                                                                   |  |
| Views Available              | Open Grounds / Landscape / Project Amenities                                                                                            |  |
| Flooring                     | Vitrified Tiles                                                                                                                         |  |
| Joinery, Fittings & Fixtures | Sanitary Fittings,Kitchen Platform,Light<br>Fittings,Stainless Steel Sink,Concealed copper<br>wiring,Electrical Sockets / Switch Boards |  |