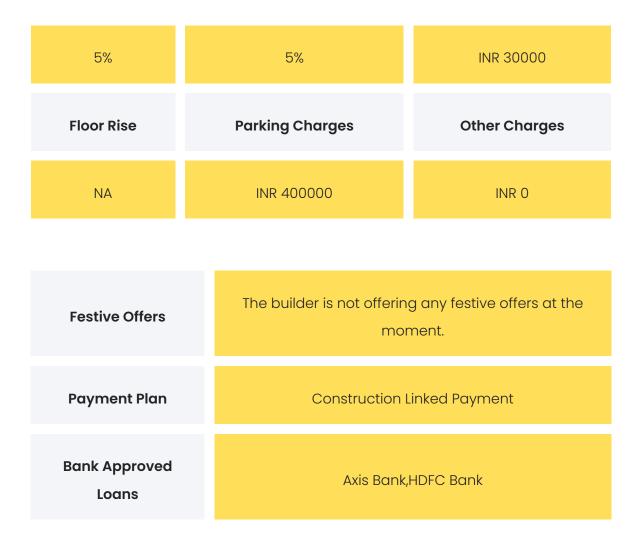

## COMMERCIALS

| Configuration | Rate Per<br>Sqft | Agreement<br>Value | Box Price                 |
|---------------|------------------|--------------------|---------------------------|
| Studio        | INR 18000        | INR 3150000        | INR 3500000 to<br>4700000 |
| 1 ВНК         | INR 14651.16     | INR 4950000        | INR 5500000 to<br>6438000 |
| 2 ВНК         | INR 19416.24     | INR 7650000        | INR 8500000 to<br>9060000 |

**Disclaimer:** Prices mentioned are approximate value and subject to change.

| GST Stamp Duty Registration |
|-----------------------------|
|-----------------------------|