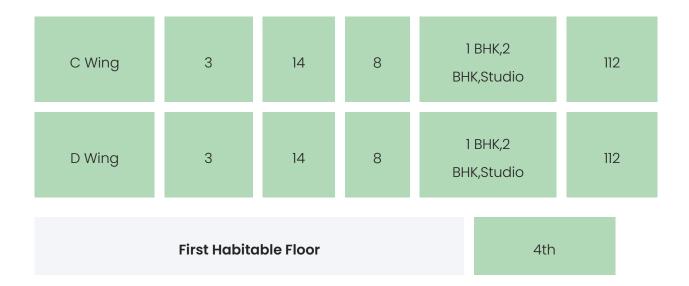

# **BUILDING LAYOUT**

| Tower Name | Number<br>of Lifts | Total<br>Floors | Flats<br>per<br>Floor | Configurations        | Dwelling<br>Units |
|------------|--------------------|-----------------|-----------------------|-----------------------|-------------------|
| A Wing     | 3                  | 14              | 8                     | 1 BHK,2<br>BHK,Studio | 112               |
| B Wing     | 3                  | 14              | 8                     | 1 BHK,2<br>BHK,Studio | 112               |